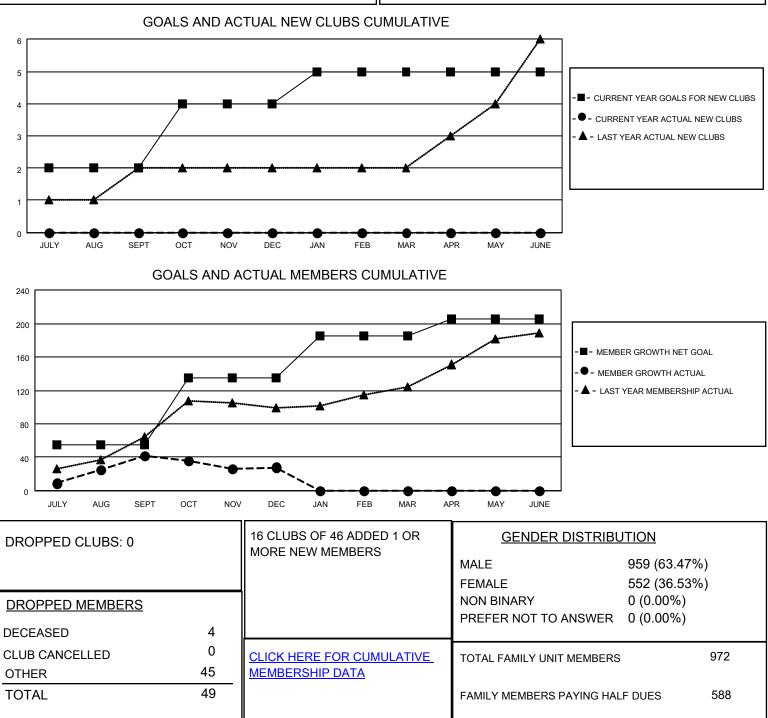

## LOCATION INDIA

District 322C4

Results as of: 12/31/2022

| Clubs                 |               |           |               | Members               |                       |                         |                                                    |
|-----------------------|---------------|-----------|---------------|-----------------------|-----------------------|-------------------------|----------------------------------------------------|
| RESULTS FOR 2022-2023 |               |           |               | RESULTS FOR 2022-2023 |                       |                         |                                                    |
| QUARTER               | NEW CLUB GOAL | NEW CLUBS | DROPPED CLUBS | QUARTER               | ER GROWTH NET<br>GOAL | MEMBER GROWTH<br>ACTUAL | DROPPED<br>MEMBERS ACTUAL<br>(including transfers) |
| JULY/AUG/SEPT         | 2             | 0         | 0             | JULY/AUG/SEPT         | 55                    | 62                      | 14                                                 |
| OCT/NOV/DEC           | 2             | 0         | 0             | OCT/NOV/DEC           | 80                    | 22                      | 35                                                 |
| JAN/FEB/MAR           | 1             | 0         | 0             | JAN/FEB/MAR           | 50                    | 0                       | 0                                                  |
| APR/MAY/JUNE          | 0             | 0         | 0             | APR/MAY/JUNE          | 20                    | 0                       | 0                                                  |